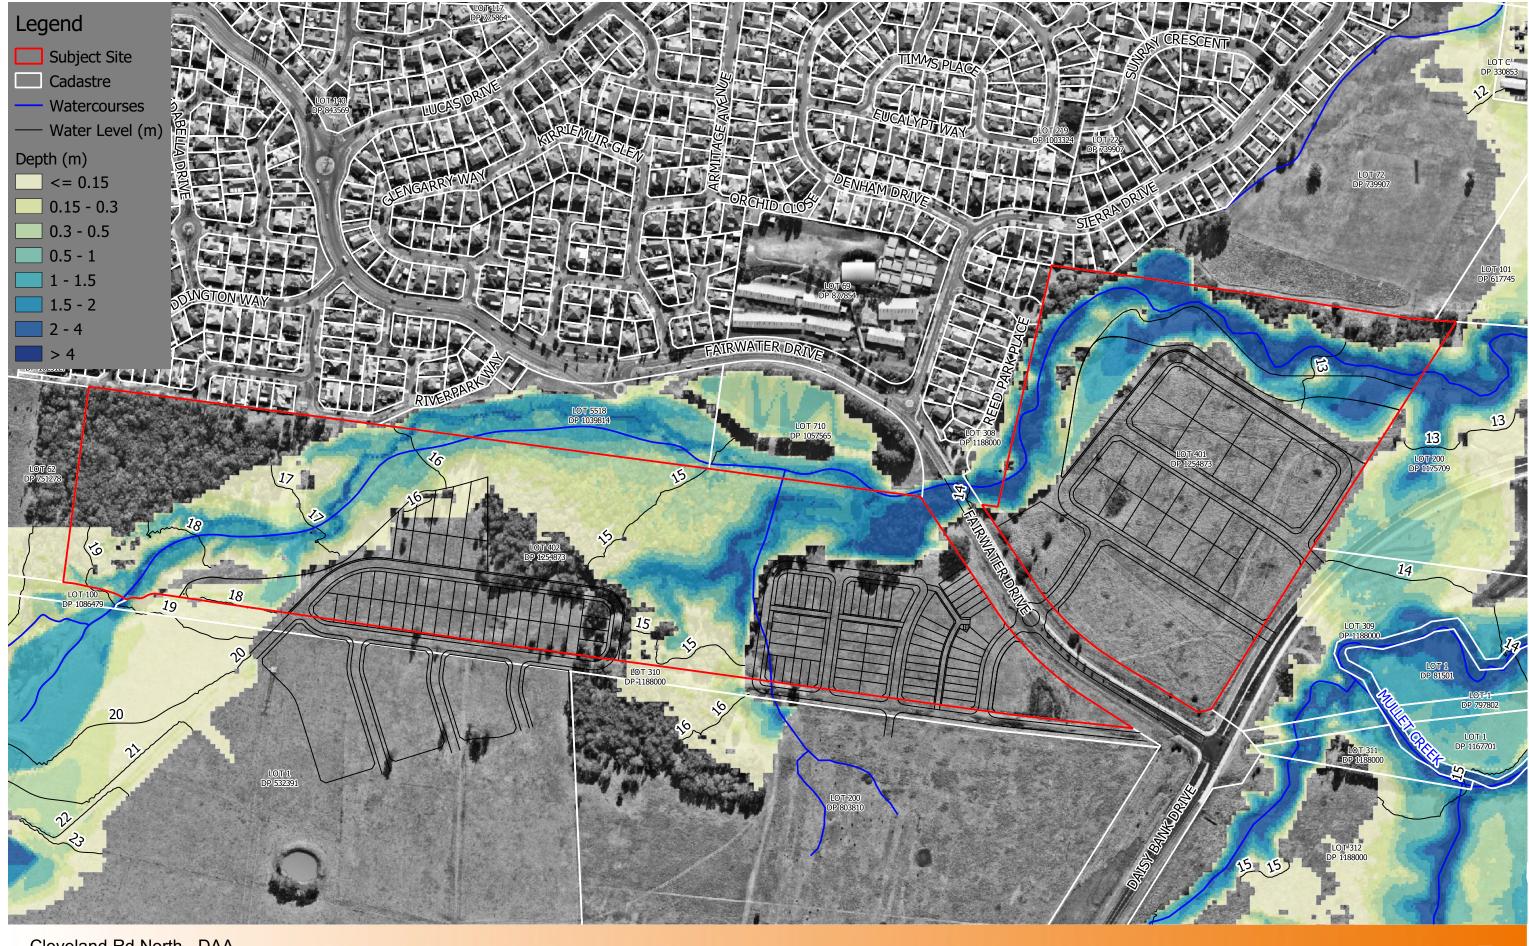

#### **Analysis and Findings**

Indesco has prepared a preliminary design surface of the preferred concept development plan based on providing lots above the flood planning level. The volume of floodplain fill was then calculated and compensatory floodplain excavation was designed to match this volume within the areas marked on the Urbanco plan. The excavation areas have been designed to grade out to surrounding low points with a minimum 1.5% fall and maximum batters of 1v:4h.

Following a number of iterations, Indesco has found that there is sufficient compensatory cut area on the Urbanco plan to offset the proposed floodplain fill and these cut areas can be designed to sufficiently minimise the impacts to flood levels. It is noted that the impacts assessed are the combined impact of the Urbanco layout along with the rezoning proposal as it currently stands in the Rienco model for the remainder of the rezoning area.

CONCEPT DEVELOPMENT PLAN - COMPENSATORY CUT AREAS LOT 401 & 402 FAIRWATER DRIVE CLEVELAND

NOTES Base data supplied by NSW LPI Projection MGA Zone 56 Areas and dimensions shown are subject to final survey daiculations All carriageways are shown for illustrative purposes only and are subject to detailed engineering design The concepts presented in this plan remain the — copyright of Urbanco. No copies in whole or in part may be made without the permission of Urbanco.

CLIENT : DAA REVISION : 02

SCALE : A1 @ 1:2,000 DATE : 17/07/2020 PLAN No : 031.CL.016

| No. | AMENDMENT             | APPROVED | DATE       | AMENDED BY |                                     | CLIENT   |  |  |
|-----|-----------------------|----------|------------|------------|-------------------------------------|----------|--|--|
|     |                       |          |            |            |                                     |          |  |  |
|     |                       |          |            |            | PRELIMINARY<br>NOT FOR CONSTRUCTION |          |  |  |
|     |                       |          |            |            |                                     |          |  |  |
|     |                       |          |            |            |                                     |          |  |  |
|     |                       |          |            |            |                                     | DAA      |  |  |
|     |                       |          |            |            |                                     |          |  |  |
|     |                       |          |            |            |                                     |          |  |  |
|     |                       |          |            |            |                                     |          |  |  |
|     |                       |          |            |            |                                     |          |  |  |
|     |                       |          | 05 00 0000 | 001        |                                     |          |  |  |
|     | ISSUED AS PRELIMINARY | RJH      | 05.08.2020 | SSJ        |                                     | <u> </u> |  |  |