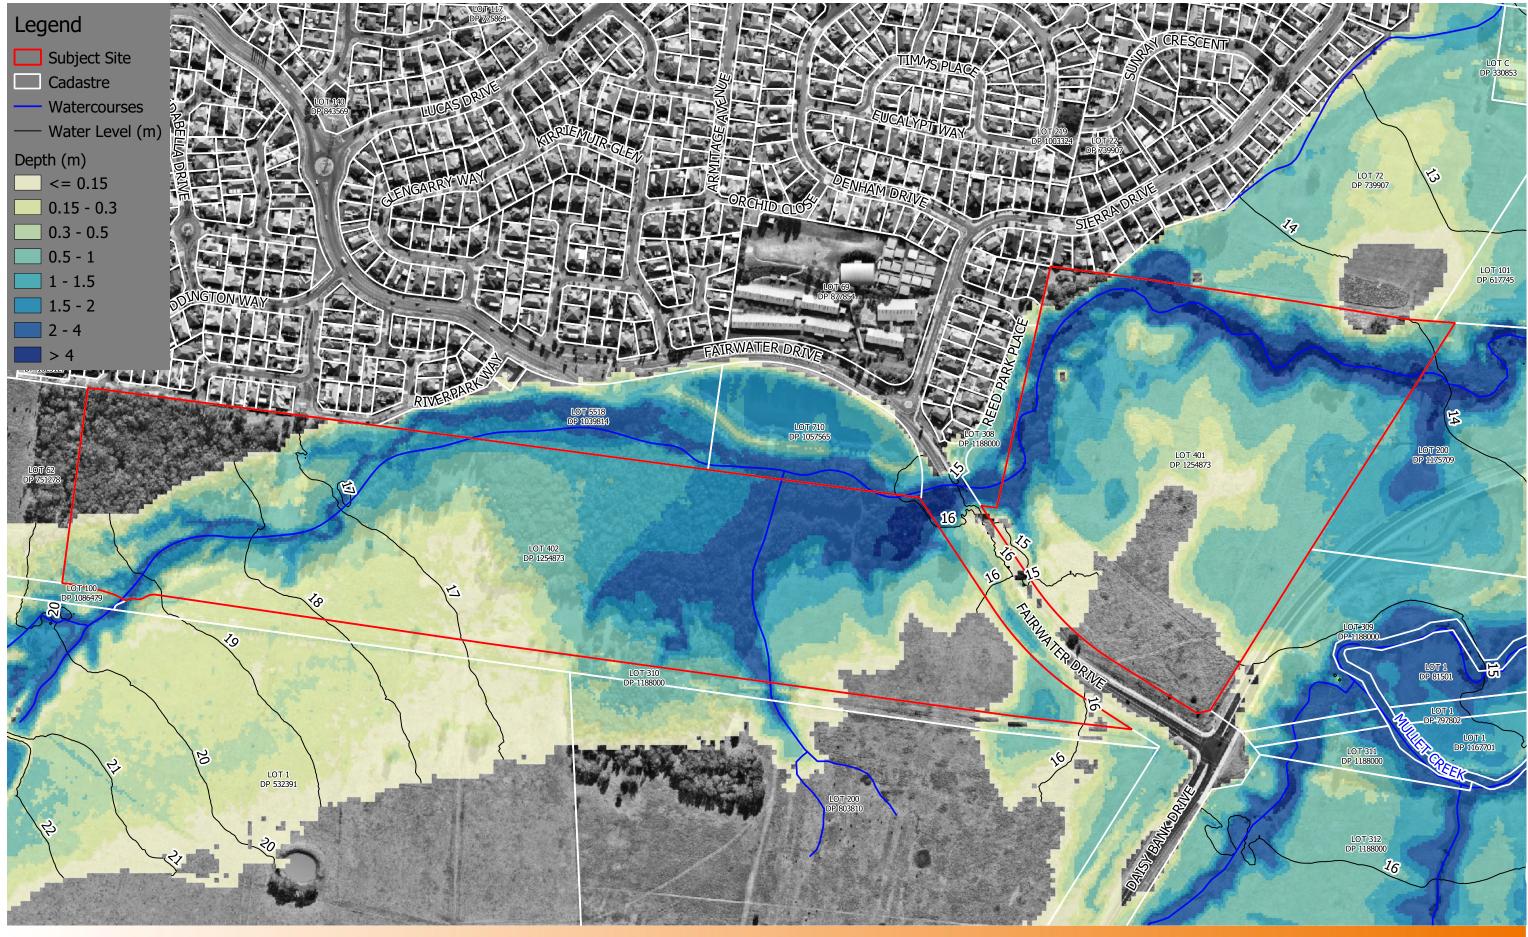

## Impacts of the Proposal

Flood maps attached to this letter show that the combined effect of the Urbanco layout and the current rezoning proposal is a reduction in 100 year ARI flood levels within the Council owned and private property adjacent to the rezoning area. The reductions in flood levels are primarily due to the works proposed within the floodplain upstream of lot 402 along with the floodplain excavation designed with lots 401 and 402.

In the Probable Maximum Flood (PMF) flood levels within the adjacent residential area are not impacted, however, an increase in flood levels is predicted on Fairwater Drive as a result of the development. At

this location, the maximum depth of flooding on the road is predicted to increase by 30mm from 1.01m to 1.04m. Indesco has reviewed the temporal results of the flood modelling and found that the duration that the road is trafficable is not decreased in the PMF event. This means that the useability of the road for evacuation and emergency access is not reduced so the changes to flooding on Fairwater Drive are not considered adverse.

Sheet 1 of 1

100 m 1:4000

50

Cleveland Rd North - DAA Proposed 100 year ARI Flood Extent

ISC00292-M106 Revision 1 Sheet 1 of 1

50 100 m |-----| 1:4000

Cleveland Rd North - DAA Proposed PMF Extent

50