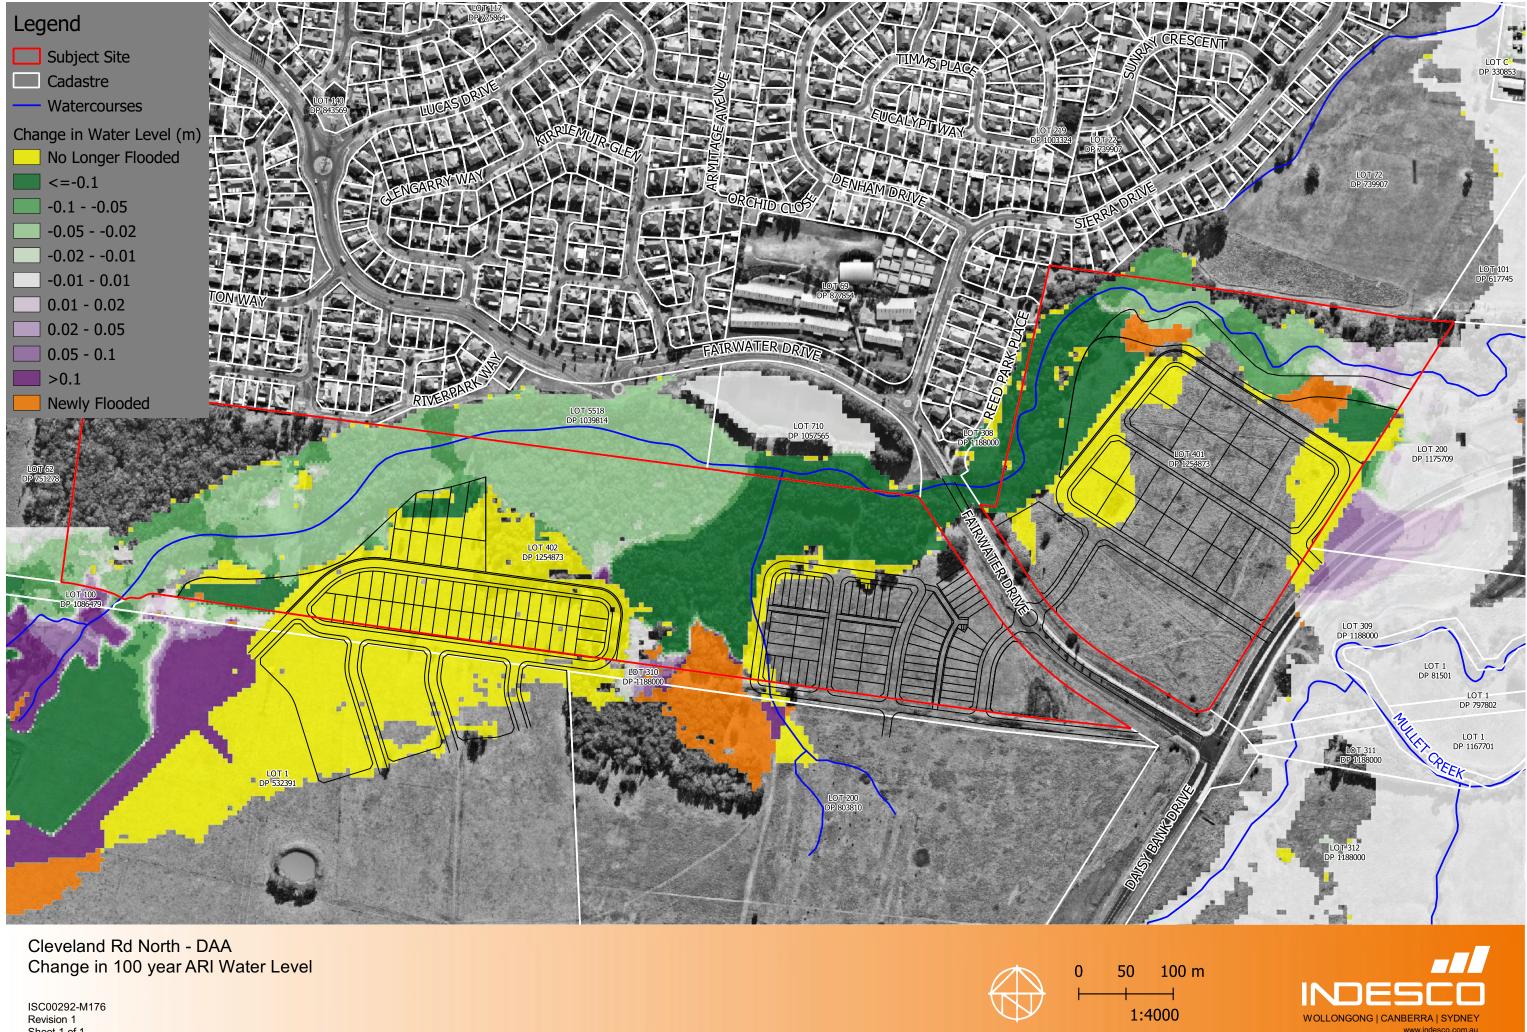

## Impacts of the Proposal

Flood maps attached to this letter show that the combined effect of the Urbanco layout and the current rezoning proposal is a reduction in 100 year ARI flood levels within the Council owned and private property adjacent to the rezoning area. The reductions in flood levels are primarily due to the works proposed within the floodplain upstream of lot 402 along with the floodplain excavation designed with lots 401 and 402.

In the Probable Maximum Flood (PMF) flood levels within the adjacent residential area are not impacted, however, an increase in flood levels is predicted on Fairwater Drive as a result of the development. At

this location, the maximum depth of flooding on the road is predicted to increase by 30mm from 1.01m to 1.04m. Indesco has reviewed the temporal results of the flood modelling and found that the duration that the road is trafficable is not decreased in the PMF event. This means that the useability of the road for evacuation and emergency access is not reduced so the changes to flooding on Fairwater Drive are not considered adverse.

# **Floodplain Storage**

We have found that the proposed development, represented by the preliminary Indesco design surface results in a 25,000m<sup>3</sup> loss of flood storage in the 100 year ARI event. The design within the compensatory cut areas provides up to 26,000m<sup>3</sup> of cut which offsets the loss of floodplain storage in the 100 year ARI event. It is noted that there is further loss of floodplain storage in the PMF event however Council has recently revised their DCP to state that filling in the floodplain above the 100 year ARI event may be permitted if it can be demonstrated that there are no adverse impacts in a rare event. We consider the impacts of the proposal to not be adverse in the PMF event so are of the view that fill beyond the 100 year ARI extent aligns with the guidelines provided in the Wollongong City Council DCP.