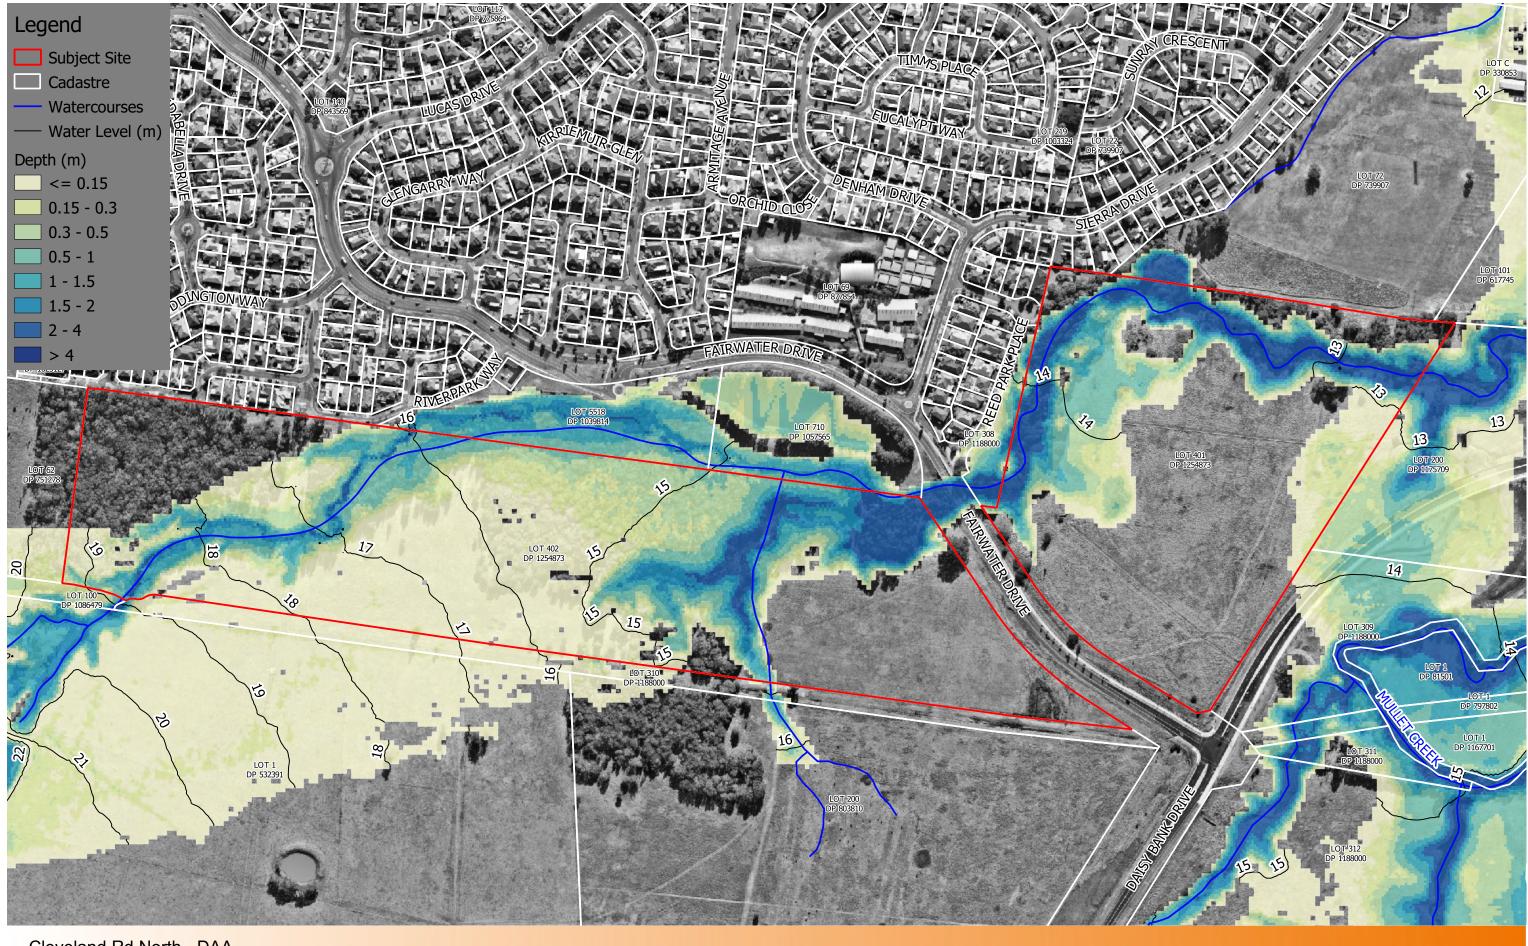

## Impacts of the Proposal

Flood maps attached to this letter show that the combined effect of the Urbanco layout and the current rezoning proposal is a reduction in 100 year ARI flood levels within the Council owned and private property adjacent to the rezoning area. The reductions in flood levels are primarily due to the works proposed within the floodplain upstream of lot 402 along with the floodplain excavation designed with lots 401 and 402.

In the Probable Maximum Flood (PMF) flood levels within the adjacent residential area are not impacted, however, an increase in flood levels is predicted on Fairwater Drive as a result of the development. At

this location, the maximum depth of flooding on the road is predicted to increase by 30mm from 1.01m to 1.04m. Indesco has reviewed the temporal results of the flood modelling and found that the duration that the road is trafficable is not decreased in the PMF event. This means that the useability of the road for evacuation and emergency access is not reduced so the changes to flooding on Fairwater Drive are not considered adverse.

LEGEND

PROPOSED

Cleveland Rd North - DAA Existing 100 year ARI Flood Extent

ISC00292-M006 Revision 1 Sheet 1 of 1

50 100 m |-----| 1:4000

Cleveland Rd North - DAA Existing PMF Extent

ISC00292-M009 Revision 1