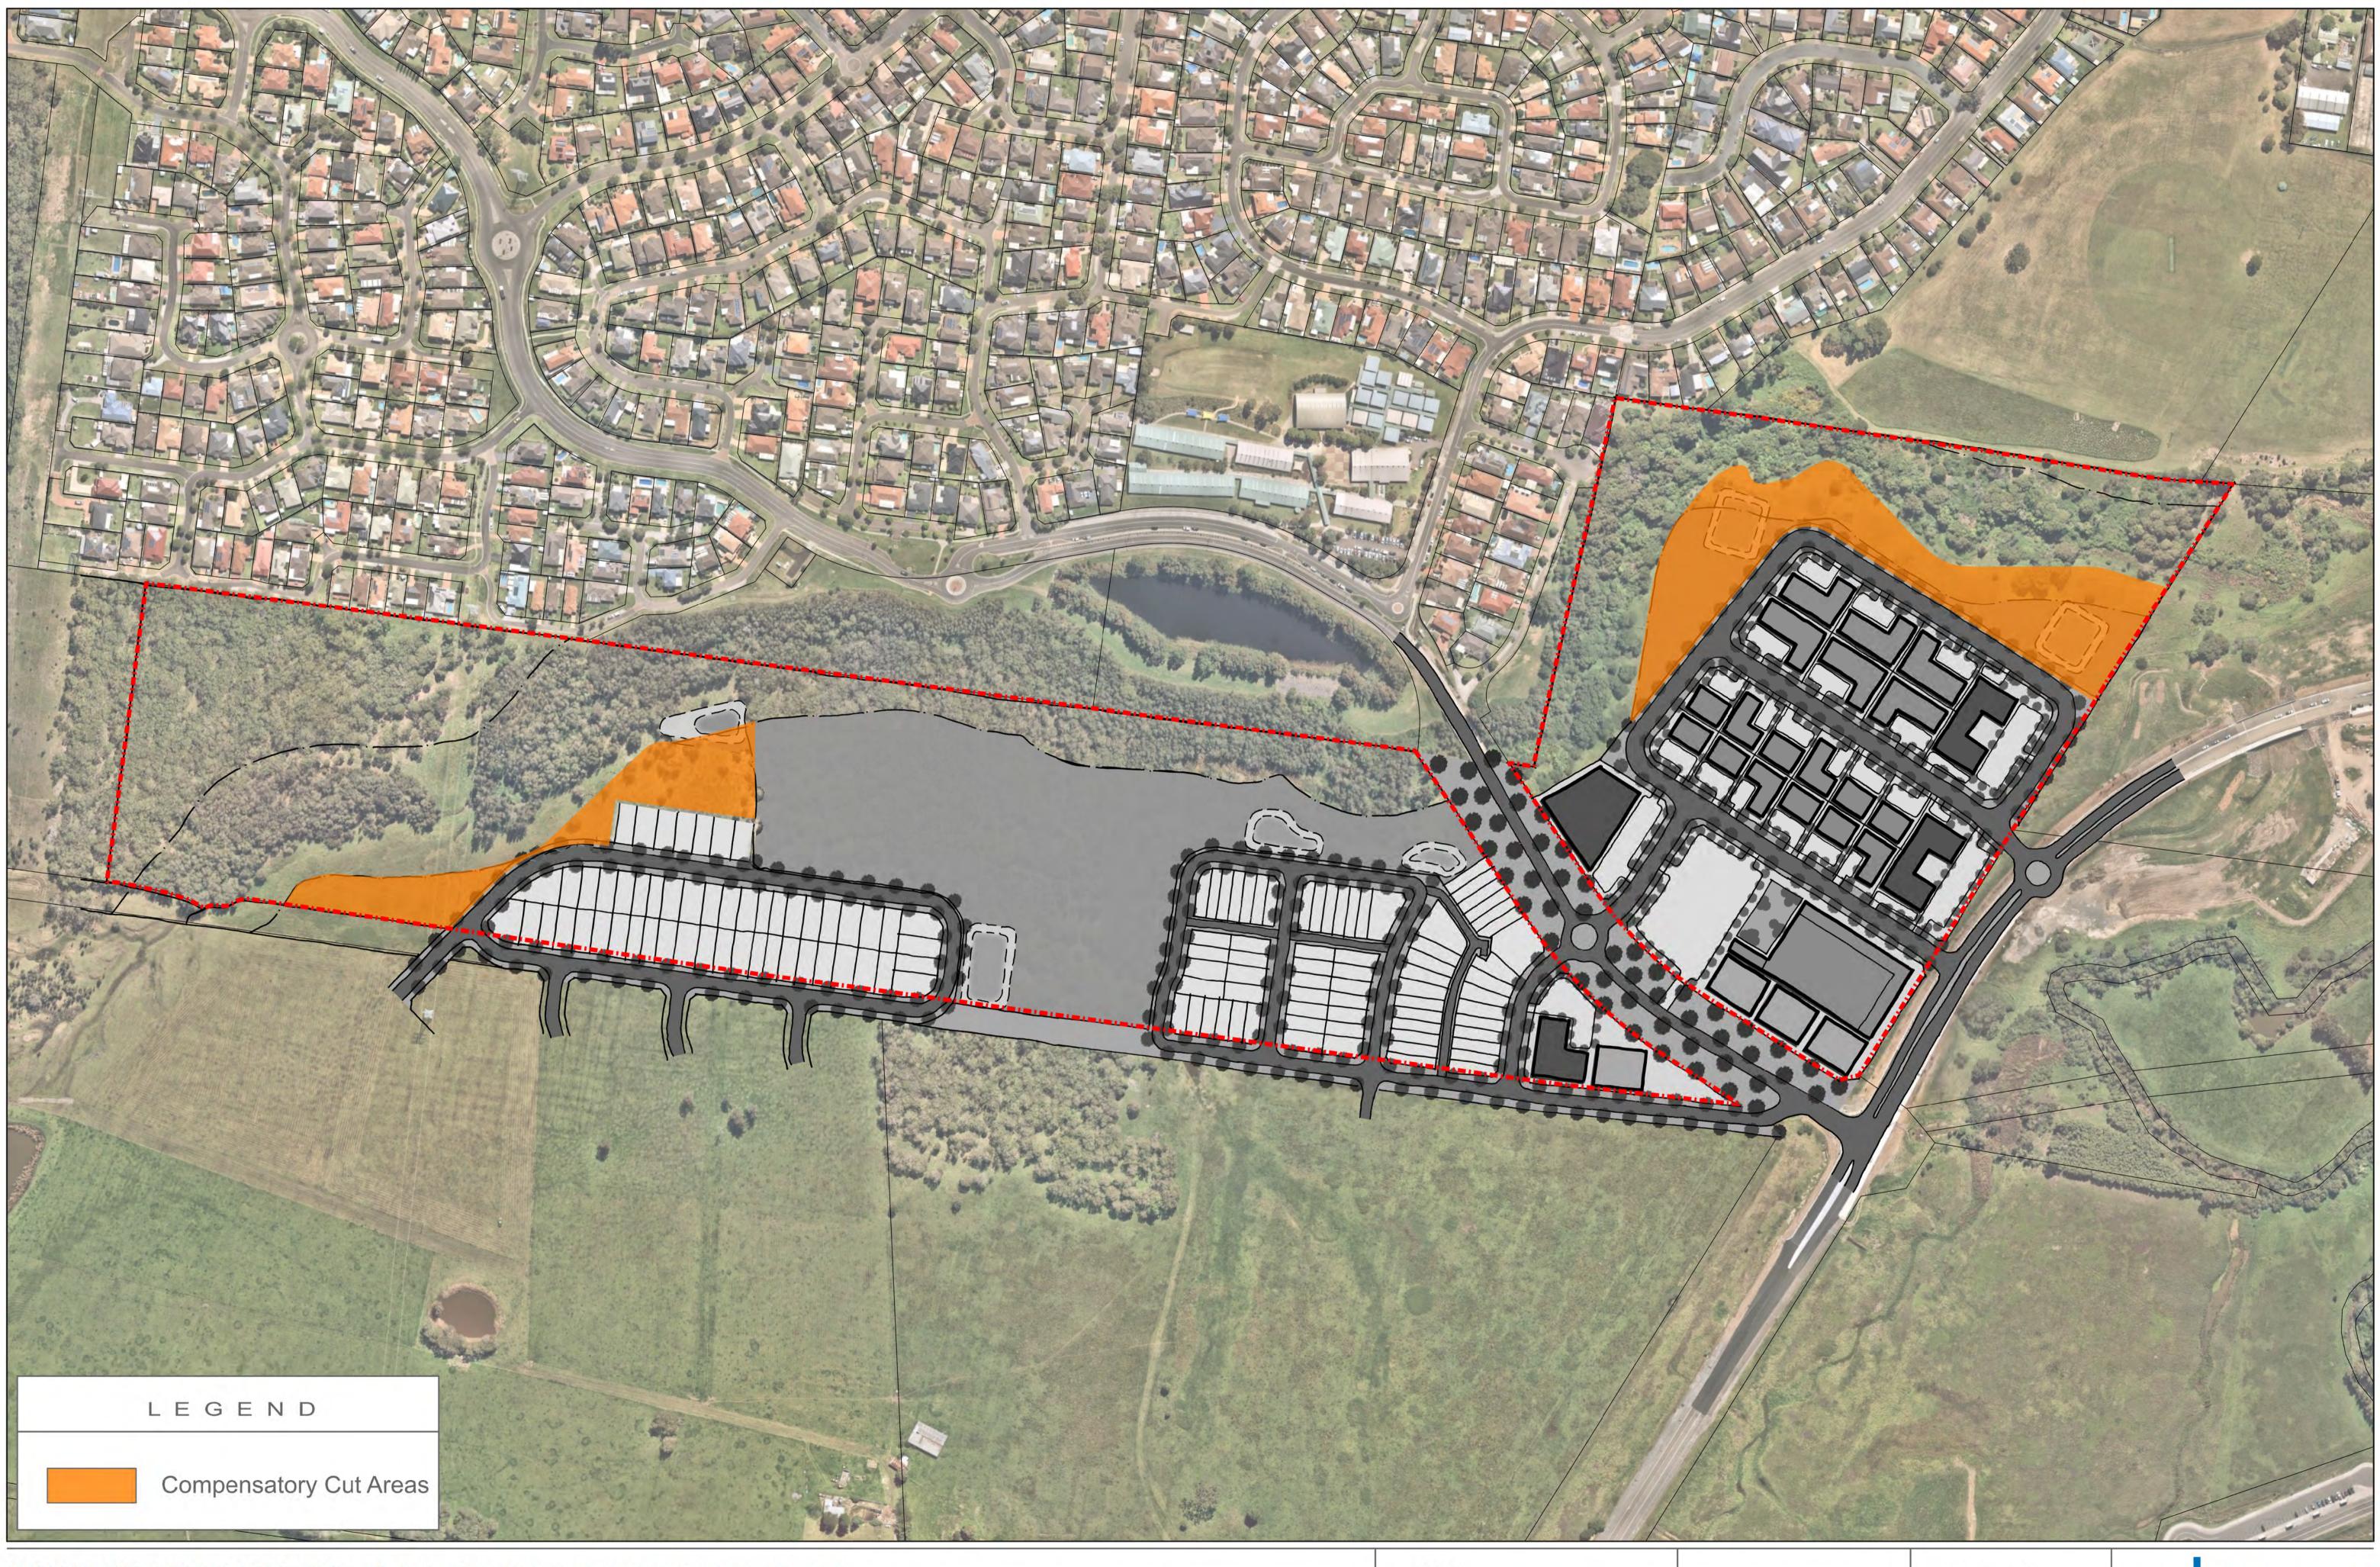

#### **Analysis and Findings**

Indesco has prepared a preliminary design surface of the preferred concept development plan based on providing lots above the flood planning level. The volume of floodplain fill was then calculated and compensatory floodplain excavation was designed to match this volume within the areas marked on the Urbanco plan. The excavation areas have been designed to grade out to surrounding low points with a minimum 1.5% fall and maximum batters of 1v:4h.

Following a number of iterations, Indesco has found that there is sufficient compensatory cut area on the Urbanco plan to offset the proposed floodplain fill and these cut areas can be designed to sufficiently minimise the impacts to flood levels. It is noted that the impacts assessed are the combined impact of the Urbanco layout along with the rezoning proposal as it currently stands in the Rienco model for the remainder of the rezoning area.

# **Floodplain Storage**

We have found that the proposed development, represented by the preliminary Indesco design surface results in a 25,000m<sup>3</sup> loss of flood storage in the 100 year ARI event. The design within the compensatory cut areas provides up to 26,000m<sup>3</sup> of cut which offsets the loss of floodplain storage in the 100 year ARI event. It is noted that there is further loss of floodplain storage in the PMF event however Council has recently revised their DCP to state that filling in the floodplain above the 100 year ARI event may be permitted if it can be demonstrated that there are no adverse impacts in a rare event. We consider the impacts of the proposal to not be adverse in the PMF event so are of the view that fill beyond the 100 year ARI extent aligns with the guidelines provided in the Wollongong City Council DCP.

CONCEPT DEVELOPMENT PLAN - COMPENSATORY CUT AREAS LOT 401 & 402 FAIRWATER DRIVE CLEVELAND

NOTES Base data supplied by NSW LPI Projection MGA Zone 56 Areas and dimensions shown are subject to final survey daiculations All carriageways are shown for illustrative purposes only and are subject to detailed engineering design The concepts presented in this plan remain the — copyright of Urbanco. No copies in whole or in part may be made without the permission of Urbanco.

CLIENT : DAA REVISION : 02

SCALE : A1 @ 1:2,000 DATE : 17/07/2020 PLAN No : 031.CL.016

| No. | AMENDMENT             | APPROVED | DATE       | AMENDED BY |                                     | CLIENT   |  |  |
|-----|-----------------------|----------|------------|------------|-------------------------------------|----------|--|--|
|     |                       |          |            |            |                                     |          |  |  |
|     |                       |          |            |            | PRELIMINARY<br>NOT FOR CONSTRUCTION |          |  |  |
|     |                       |          |            |            |                                     |          |  |  |
|     |                       |          |            |            |                                     |          |  |  |
|     |                       |          |            |            |                                     | DAA      |  |  |
|     |                       |          |            |            |                                     |          |  |  |
|     |                       |          |            |            |                                     |          |  |  |
|     |                       |          |            |            |                                     |          |  |  |
|     |                       |          |            |            |                                     |          |  |  |
|     |                       |          | 05 00 0000 | 001        |                                     |          |  |  |
|     | ISSUED AS PRELIMINARY | RJH      | 05.08.2020 | SSJ        |                                     | <u> </u> |  |  |