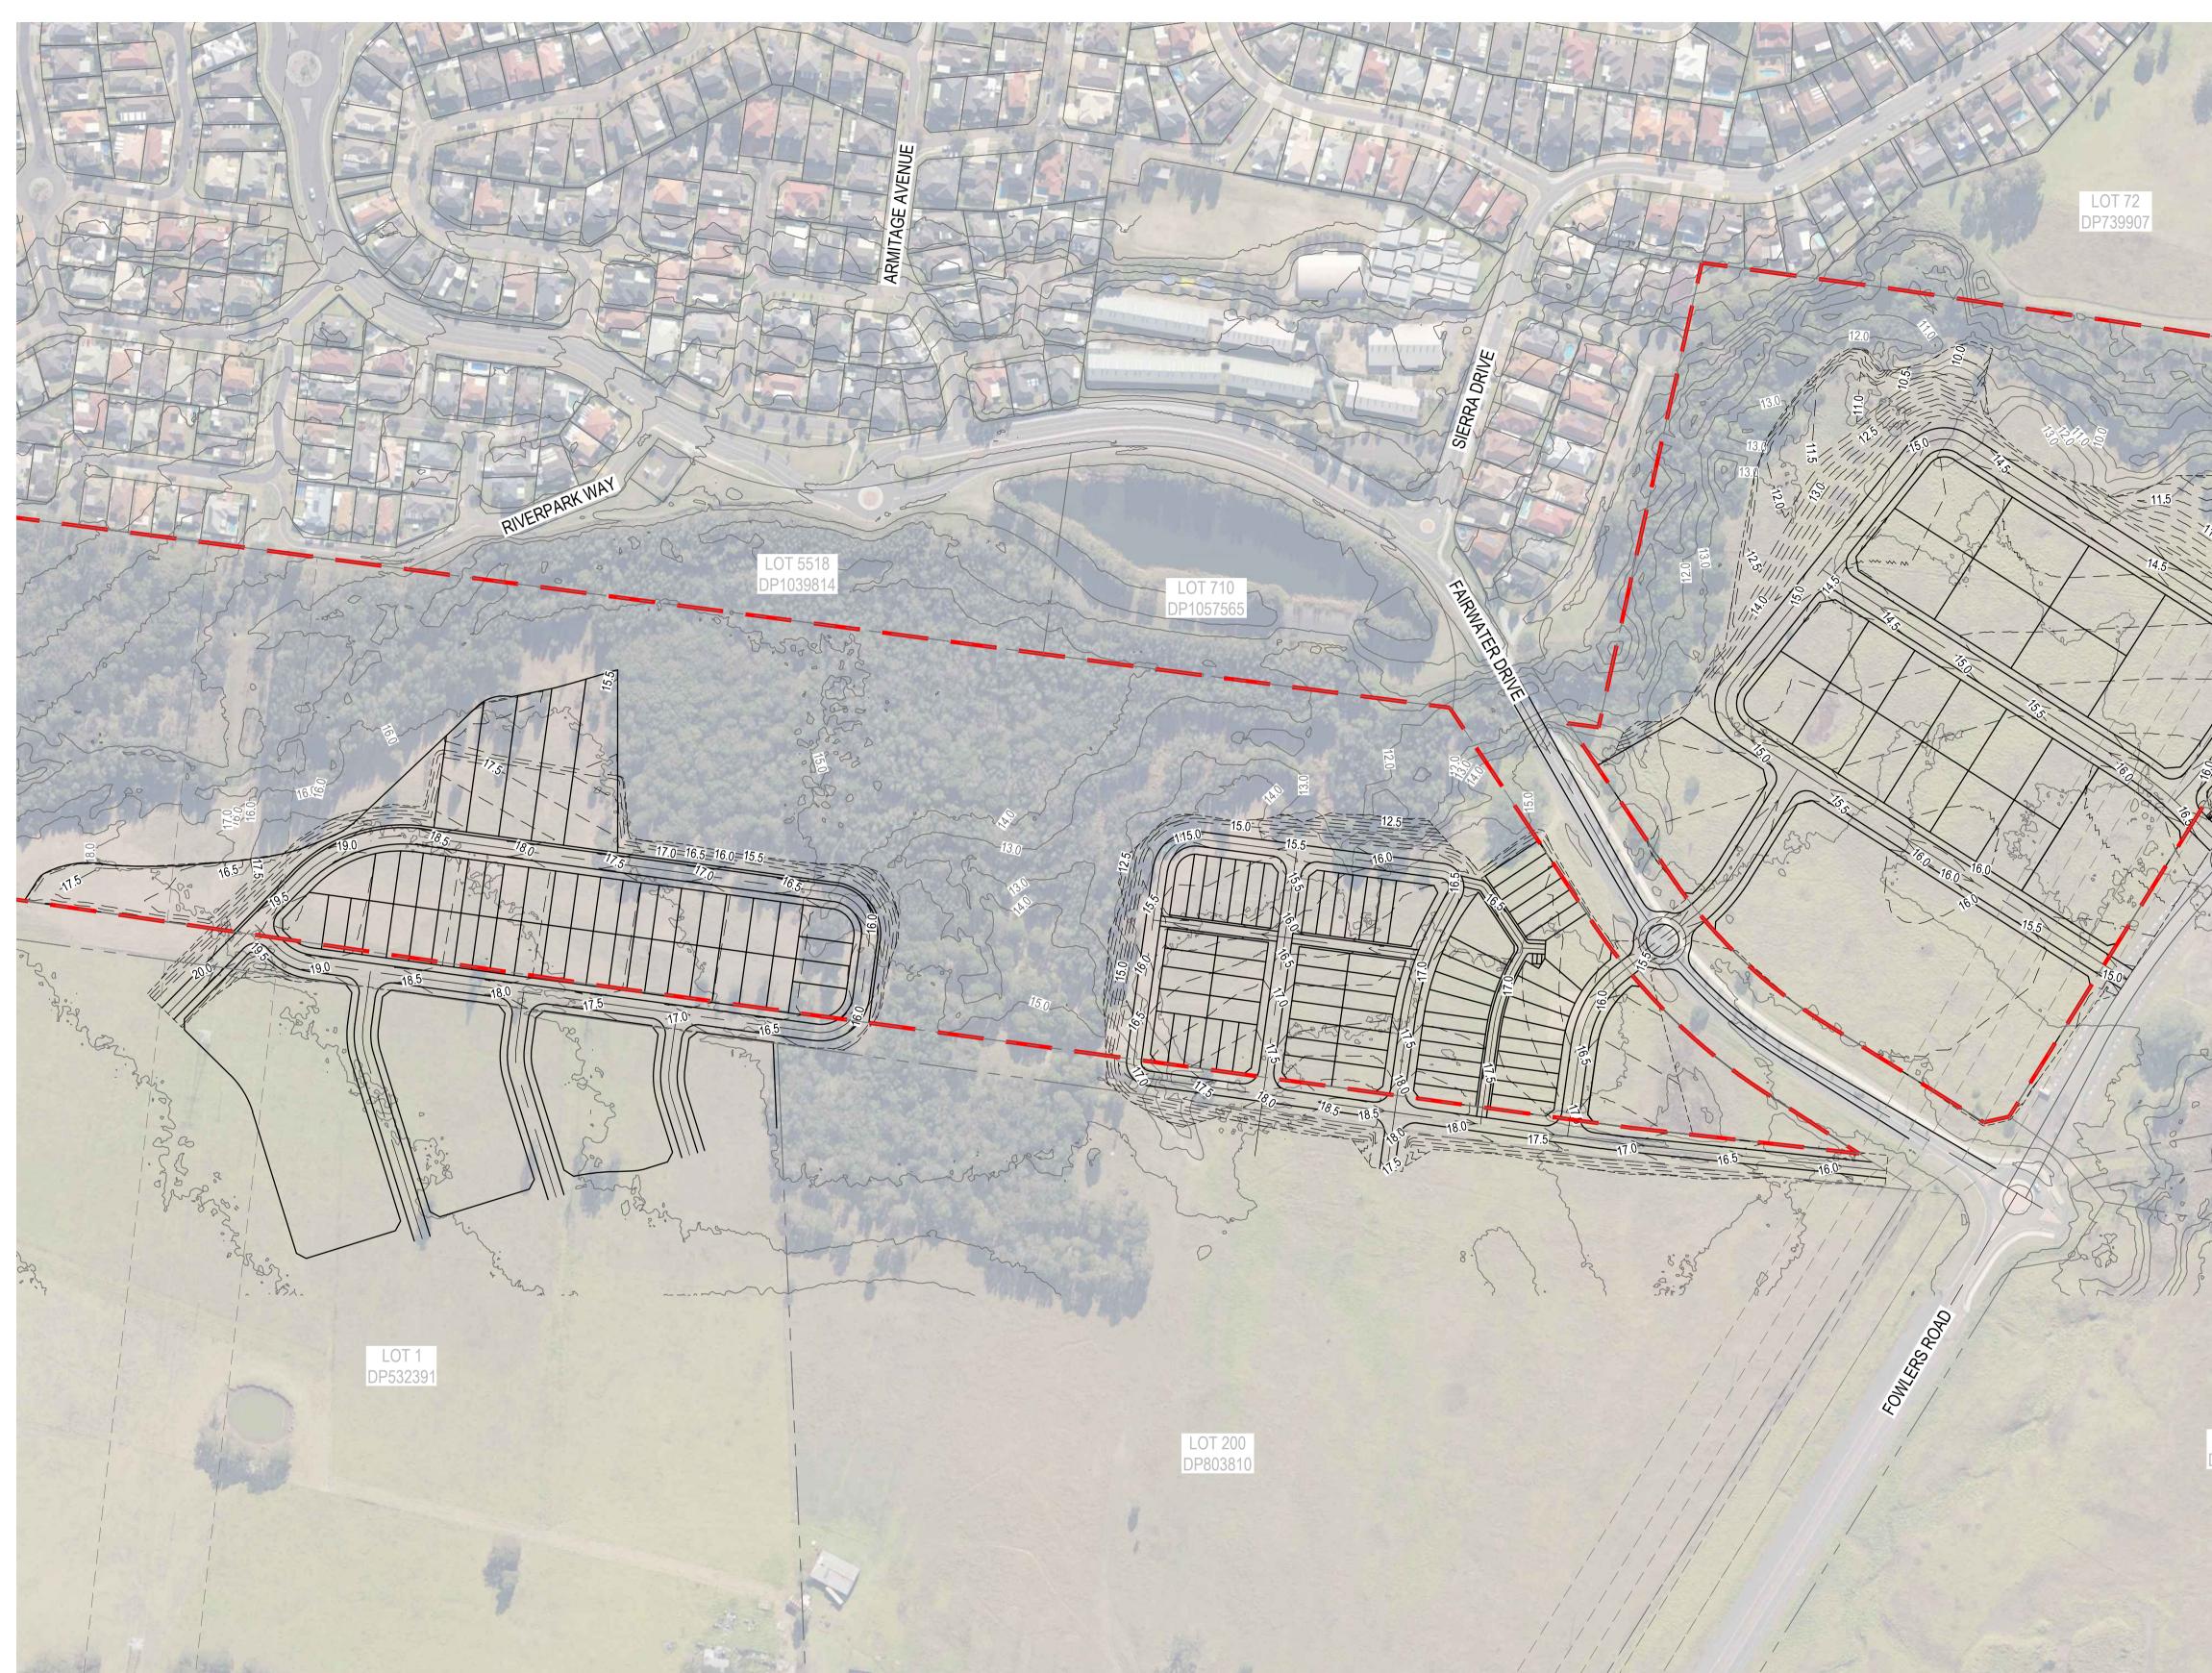

#### **Analysis and Findings**

Indesco has prepared a preliminary design surface of the preferred concept development plan based on providing lots above the flood planning level. The volume of floodplain fill was then calculated and compensatory floodplain excavation was designed to match this volume within the areas marked on the Urbanco plan. The excavation areas have been designed to grade out to surrounding low points with a minimum 1.5% fall and maximum batters of 1v:4h.

Following a number of iterations, Indesco has found that there is sufficient compensatory cut area on the Urbanco plan to offset the proposed floodplain fill and these cut areas can be designed to sufficiently minimise the impacts to flood levels. It is noted that the impacts assessed are the combined impact of the Urbanco layout along with the rezoning proposal as it currently stands in the Rienco model for the remainder of the rezoning area.

In the Probable Maximum Flood (PMF) flood levels within the adjacent residential area are not impacted, however, an increase in flood levels is predicted on Fairwater Drive as a result of the development. At

this location, the maximum depth of flooding on the road is predicted to increase by 30mm from 1.01m to 1.04m. Indesco has reviewed the temporal results of the flood modelling and found that the duration that the road is trafficable is not decreased in the PMF event. This means that the useability of the road for evacuation and emergency access is not reduced so the changes to flooding on Fairwater Drive are not considered adverse.

|                                       |                            | LOT BOUNDA | RY<br>RLINE AND CHAINAGE |                       |
|---------------------------------------|----------------------------|------------|--------------------------|-----------------------|
|                                       | — —                        | CONTOURS ( |                          |                       |
|                                       | EXISTING                   |            |                          |                       |
| for X                                 |                            |            | RY                       |                       |
|                                       | 7.0                        | EASEMENT   | 1.0m)                    |                       |
|                                       |                            |            |                          |                       |
|                                       |                            |            |                          |                       |
|                                       |                            |            |                          |                       |
|                                       |                            |            |                          |                       |
| 11.5 2                                |                            |            |                          |                       |
| 12.0                                  |                            |            |                          |                       |
| 15.0                                  |                            |            |                          |                       |
|                                       |                            |            |                          |                       |
| LOT 200<br>DP115709                   |                            |            |                          |                       |
|                                       |                            |            |                          |                       |
| · · · · · · · · · · · · · · · · · · · |                            |            |                          |                       |
|                                       |                            |            |                          |                       |
| -& LOT 309                            |                            |            |                          |                       |
| DP1188000                             |                            |            |                          |                       |
|                                       |                            |            |                          |                       |
| A fight of the                        |                            |            |                          |                       |
| The state                             |                            |            |                          |                       |
| FEET A                                |                            |            |                          |                       |
| Frith                                 |                            |            |                          |                       |
| 2 or 2 th                             |                            |            |                          |                       |
| and                                   |                            |            |                          |                       |
| ~ 30 5~                               |                            |            |                          |                       |
|                                       |                            |            |                          |                       |
|                                       |                            |            |                          |                       |
| LOT 312<br>DP1188000                  |                            |            |                          |                       |
|                                       |                            |            |                          |                       |
|                                       |                            |            |                          |                       |
|                                       |                            |            |                          |                       |
|                                       |                            |            |                          |                       |
|                                       |                            |            |                          |                       |
|                                       |                            |            |                          |                       |
|                                       | A1 PLOT<br>0 20<br>40 20   | 40 60      | A3 PLOT                  | $\left \right\rangle$ |
|                                       | DRAWING TITLE              |            |                          | <u>بر</u>             |
|                                       | CONCEPTUAL EA              | RTHWO      | ORKS DESIG               | N                     |
| 0T 401 AND 402 OF<br>DP1254873        |                            |            |                          |                       |
| POSED SUBDIVISION                     |                            |            |                          |                       |
|                                       | PROJECT NO.<br>ISC00292-00 |            | DRAWING NO.<br>SK01      | amdt<br>1             |
|                                       |                            |            |                          | J                     |