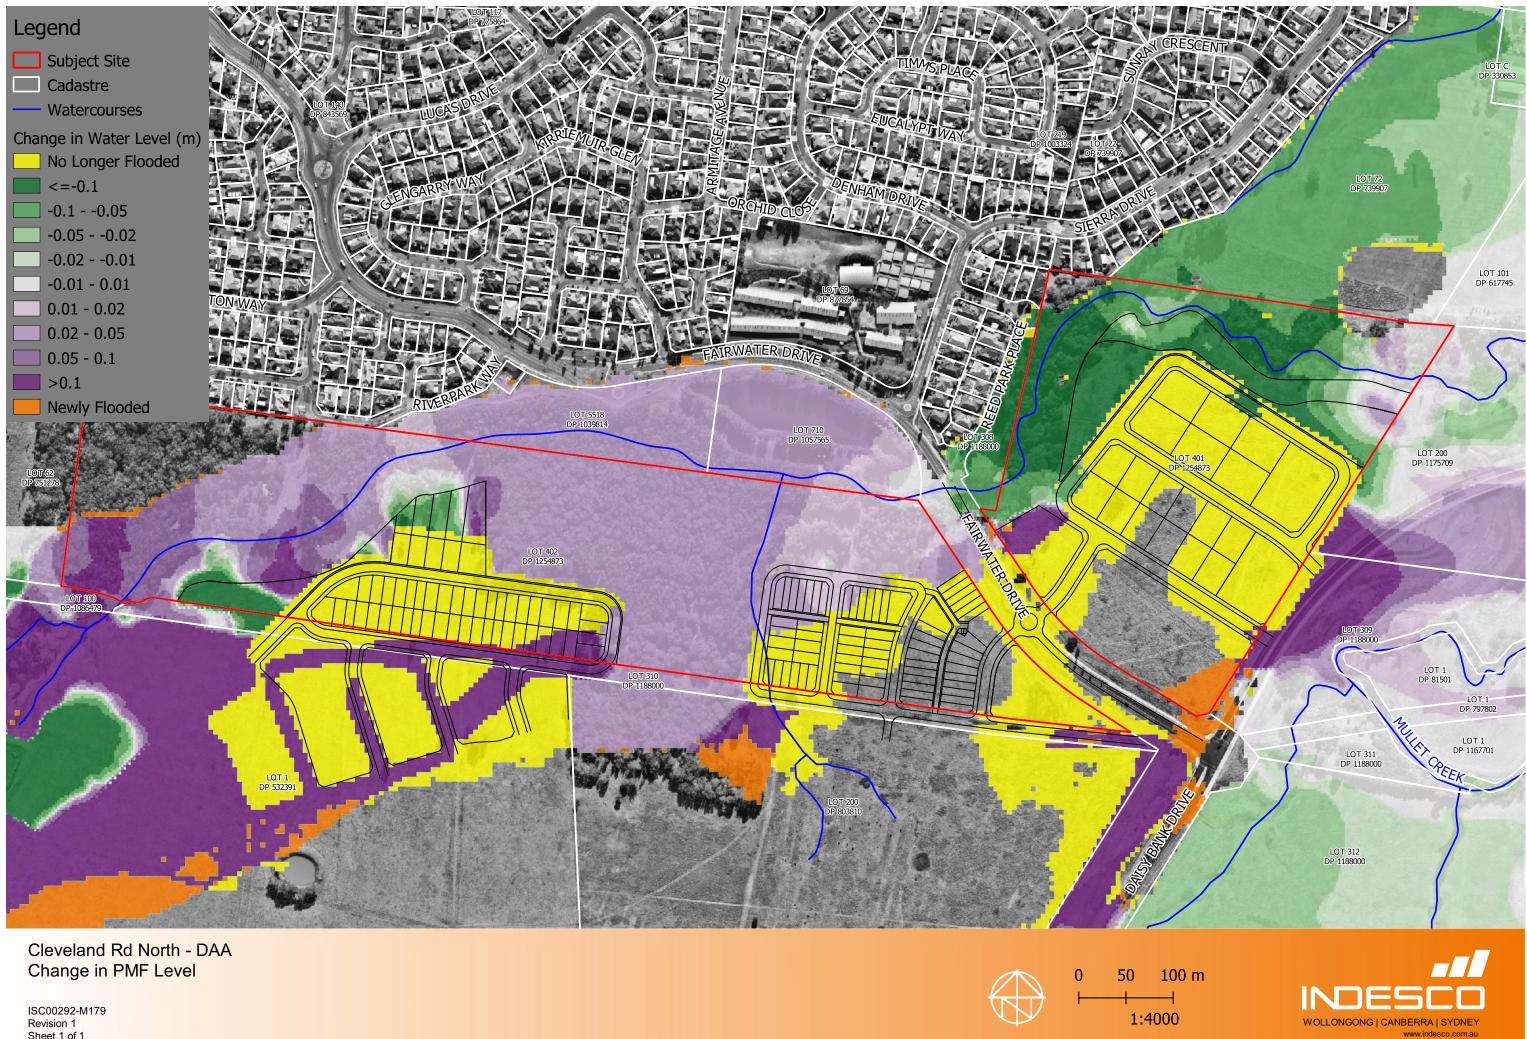

In the Probable Maximum Flood (PMF) flood levels within the adjacent residential area are not impacted, however, an increase in flood levels is predicted on Fairwater Drive as a result of the development. At

this location, the maximum depth of flooding on the road is predicted to increase by 30mm from 1.01m to 1.04m. Indesco has reviewed the temporal results of the flood modelling and found that the duration that the road is trafficable is not decreased in the PMF event. This means that the useability of the road for evacuation and emergency access is not reduced so the changes to flooding on Fairwater Drive are not considered adverse.

# **Floodplain Storage**

We have found that the proposed development, represented by the preliminary Indesco design surface results in a 25,000m<sup>3</sup> loss of flood storage in the 100 year ARI event. The design within the compensatory cut areas provides up to 26,000m<sup>3</sup> of cut which offsets the loss of floodplain storage in the 100 year ARI event. It is noted that there is further loss of floodplain storage in the PMF event however Council has recently revised their DCP to state that filling in the floodplain above the 100 year ARI event may be permitted if it can be demonstrated that there are no adverse impacts in a rare event. We consider the impacts of the proposal to not be adverse in the PMF event so are of the view that fill beyond the 100 year ARI extent aligns with the guidelines provided in the Wollongong City Council DCP.