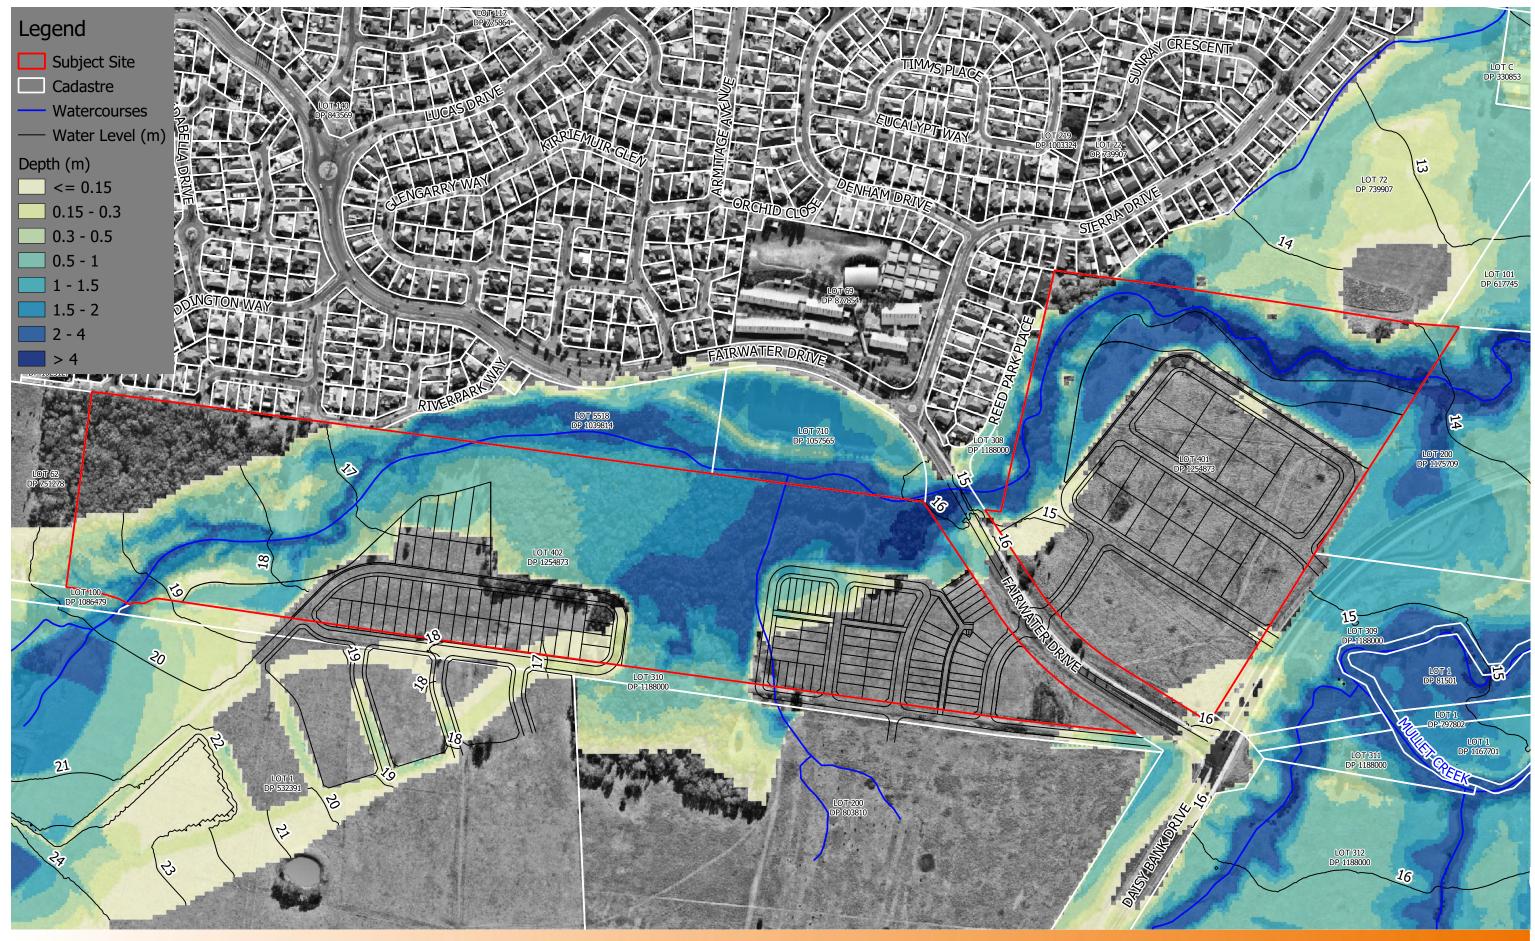

In the Probable Maximum Flood (PMF) flood levels within the adjacent residential area are not impacted, however, an increase in flood levels is predicted on Fairwater Drive as a result of the development. At

this location, the maximum depth of flooding on the road is predicted to increase by 30mm from 1.01m to 1.04m. Indesco has reviewed the temporal results of the flood modelling and found that the duration that the road is trafficable is not decreased in the PMF event. This means that the useability of the road for evacuation and emergency access is not reduced so the changes to flooding on Fairwater Drive are not considered adverse.

ISC00292-M109 Revision 1 Sheet 1 of 1 100 m ----| 000

Sheet 1 of 1

Sheet 1 of 1